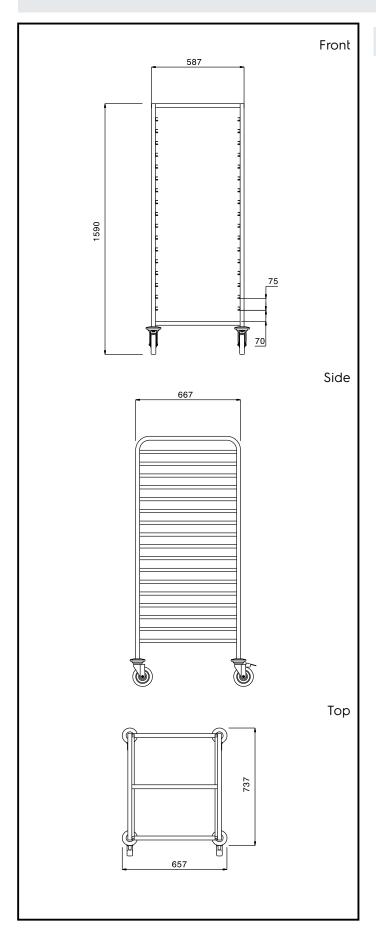

## **Key Information:**

External dimensions, Width:

361258 (CTR172)657 mmExternal dimensions, Depth:737 mmExternal dimensions, Height:1590 mmWheel material:Zinc platedWheel diameter:Ø 125Net weight:20 kg